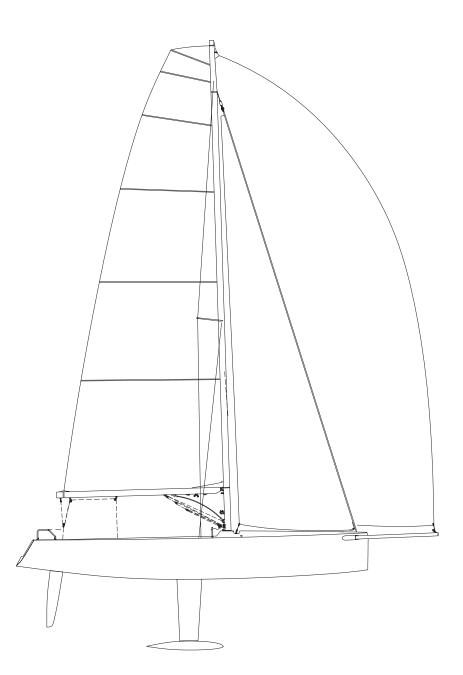

You can find all information about our boats also on our website:

esseboats.ch 🏼

| Construction          | Carbon and epoxy resin sandwich |            |  |  |
|-----------------------|---------------------------------|------------|--|--|
| Total length          | 7.50 m                          | 24.6 ft    |  |  |
| Totallength           | 6.50 m                          | 21.32 ft   |  |  |
| Max.width             | 2.05 m                          | 7.25 ft    |  |  |
| Displacement          | 980 kg                          | 2160 lbs   |  |  |
| Ballast               | 560 kg                          | 1234 lbs   |  |  |
| Draught               | 1.70 m                          | 5.56 ft    |  |  |
| Reduced draft         | n.v.                            |            |  |  |
| Sail area in the wind | 35 m²                           | 376 sq. ft |  |  |
| Rig                   | Carbon                          |            |  |  |
| Gennaker boom         | Carbon                          |            |  |  |
| Gennaker              | 65 m²                           | 699 sq. ft |  |  |
| Engine                | Outboard                        |            |  |  |