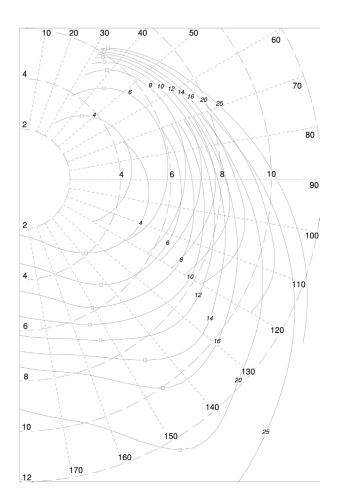

Specifications and mass

| Best Boatspeeds (kt) |       |       |       |       |       |       |       |       |       |  |
|----------------------|-------|-------|-------|-------|-------|-------|-------|-------|-------|--|
|                      | 4     | 6     | 8     | 10    | 12    | 14    | 16    | 20    | 25    |  |
| 32.0                 | 2.61  | 3.89  | 4.89  | 5.41  | 5.68  | 5.83  | 5.93  | 6.06  | 6.12  |  |
| 36.0                 | 2.95  | 4.33  | 5.34  | 5.76  | 5.97  | 6.10  | 6.21  | 6.34  | 6.42  |  |
| 40.0                 | 3.25  | 4.70  | 5.66  | 6.00  | 6.19  | 6.32  | 6.42  | 6.57  | 6.67  |  |
| 45.0                 | 3.57  | 5.10  | 5.95  | 6.23  | 6.41  | 6.55  | 6.66  | 6.83  | 6.96  |  |
| 52.0                 | 3.93  | 5.49  | 6.23  | 6.49  | 6.68  | 6.84  | 6.97  | 7.19  | 7.36  |  |
| 60.0                 | 4.23  | 5.75  | 6.44  | 6.74  | 6.96  | 7.15  | 7.31  | 7.56  | 7.81  |  |
| 70.0                 | 4.44  | 5.96  | 6.60  | 7.03  | 7.28  | 7.50  | 7.69  | 8.07  | 8.47  |  |
| 80.0                 | 4.80  | 6.24  | 6.64  | 7.22  | 7.56  | 7.85  | 8.13  | 8.66  | 9.31  |  |
| 90.0                 | 5.08  | 6.39  | 6.84  | 7.23  | 7.78  | 8.21  | 8.59  | 9.36  | 10.21 |  |
| 100.0                | 5.18  | 6.48  | 7.03  | 7.45  | 7.85  | 8.42  | 9.09  | 10.05 | 11.20 |  |
| 110.0                | 5.11  | 6.44  | 7.17  | 7.65  | 8.14  | 8.65  | 9.21  | 10.73 | 12.15 |  |
| 120.0                | 4.84  | 6.26  | 7.12  | 7.82  | 8.41  | 9.04  | 9.70  | 11.00 | 12.99 |  |
| 135.0                | 4.11  | 5.72  | 6.59  | 7.40  | 8.38  | 9.51  | 10.34 | 12.01 | 13.95 |  |
| 150.0                | 3.18  | 4.69  | 5.87  | 6.62  | 7.34  | 8.24  | 9.46  | 12.39 | 15.30 |  |
| 160.0                | 2.65  | 3.98  | 5.20  | 6.08  | 6.75  | 7.43  | 8.27  | 10.58 | 14.05 |  |
| 170.0                | 2.34  | 3.53  | 4.67  | 5.68  | 6.39  | 7.04  | 7.73  | 9.64  | 12.65 |  |
| 180.0                | 2.21  | 3.34  | 4.42  | 5.43  | 6.19  | 6.81  | 7.44  | 9.12  | 11.87 |  |
|                      |       |       |       |       |       |       |       |       |       |  |
| Up.Vs                | 3.53  | 4.93  | 5.55  | 5.75  | 5.86  | 5.96  | 6.05  | 6.17  | 6.28  |  |
| Up.Bt                | 44.3  | 42.8  | 38.5  | 35.9  | 34.4  | 33.8  | 33.5  | 33.4  | 34.0  |  |
| Up.Vmg               | 2.52  | 3.62  | 4.34  | 4.66  | 4.84  | 4.96  | 5.04  | 5.15  | 5.21  |  |
| Dn.Vs                | 3.93  | 5.29  | 5.85  | 6.40  | 7.15  | 8.72  | 10.04 | 12.49 | 15.35 |  |
| Dn.vs<br>Dn.Bt       | 138.0 | 142.3 | 150.4 | 154.2 | 153.3 | 145.3 | 145.5 | 149.3 | 153.9 |  |
| Dn.Vmg               | 2.92  | 4.18  | 5.09  | 5.76  | 6.38  | 7.17  | 8.28  | 149.3 | 13.78 |  |
| Dri. ving            | 2.92  | 4.10  | 5.09  | 5.76  | 0.30  | 1.17  | 0.20  | 10.74 | 13.70 |  |

## Best Boatspeeds (kt)